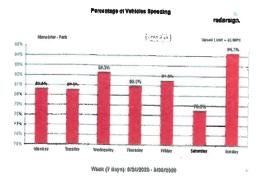

White Rock Drilling: Contractor doing drilling work for underground utilities crushed landscape concrete curbing. Contractor came out on Monday to look at scope of work.

Radar Sign:

Ongoing speeds retrieved from park sign show over 80% of the vehicles are exceeding the posted speed limit.