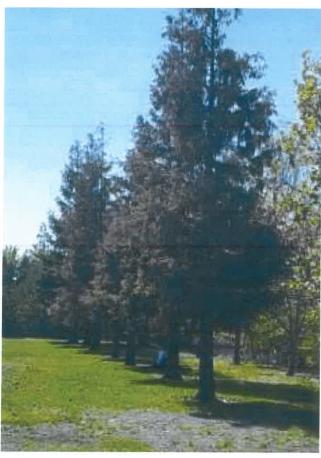

- 6. Tree/Shurb overgrowth on Belhaven. Resident (Nancy) contacted Director Mark Magee (9/22/22) about growth coming into their backyard. Mark recommended she attend the next meeting and voice her concerns.
- 7. Trees Dying along back section of Stonebriar Park, apparently the result of bad water valve (9/22/22). Francisco was told previously not to worry about it since it is just grass it waters.

## Bad valve photo – did this get fixed? Concerns?

- 8. Any additional issues with Landscapers?
  - Additional Tree Trimming Needed to Maintain Road Clearances? Is there any follow up needed? (Gordon Fawkes). Noticed trees growing along Stonebriar with long branches laying over the street. They appear about the required clearances but is there any concern?
- 9. Clerk will complete the draft of letter to the homeowners with the stair encroachment advising it must be removed and forward to designated Directors for review and approval for dispatch.