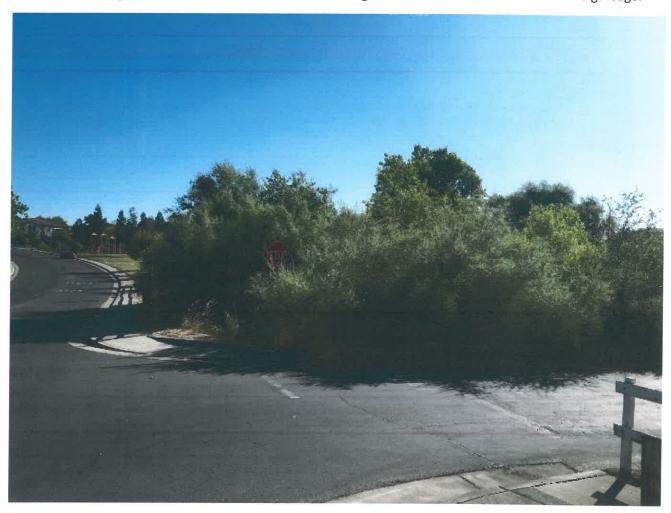

- 1. Sidewalk Issues Replacement of section(s) and grinding down of other areas. Mark Magee advised NewGen that the Board voted to proceed with the sidewalk removal/replacement as bid for \$850.00. He is waiting for a date certain for the work. Linda followed up with an email requesting that the work be scheduled as soon as possible and that they advise of the date.
- 2. Flyer for GM Recruitment and Get Involved. The Clerk finalized and delivered 300 flyers to Director Collette, however, due to a family emergency, she was unable to coordinate distribution within the District. The Respond By date on the flyers needs to be updated and the Board to discuss coordination for their distribution.
- 3. Resident (John) reported dumping of car parts, an entire muffler, and other garbage in the area behind the trees and bushes on the corner before Stonebriar Park, as in the picture below. Apparently, he reported this to Chaney months ago with no action, and now it is worsening with the addition of the muffler and garbage.