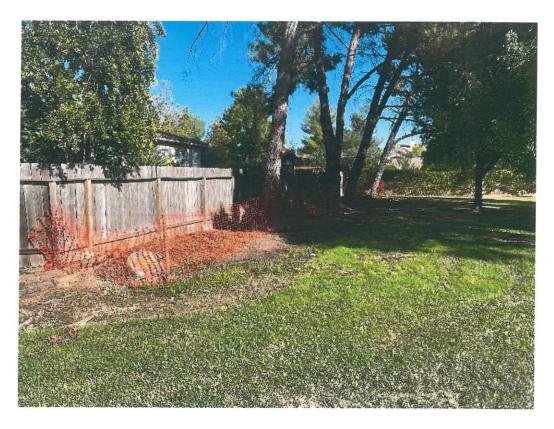

4. Orange plastic fencing along fence line in Berkshire Park. The landscapers did not install this fencing. Directors were planning to inquire.

5. Illegal dumping of landscape debris on Prima Drive (9/23/22) sitting 6-7 feet out in the roadway. The issue was resolved by a nearby resident who paid his gardener (working that day) to haul it away. Question asked is whether the homeowner can be reimbursed for this expense.