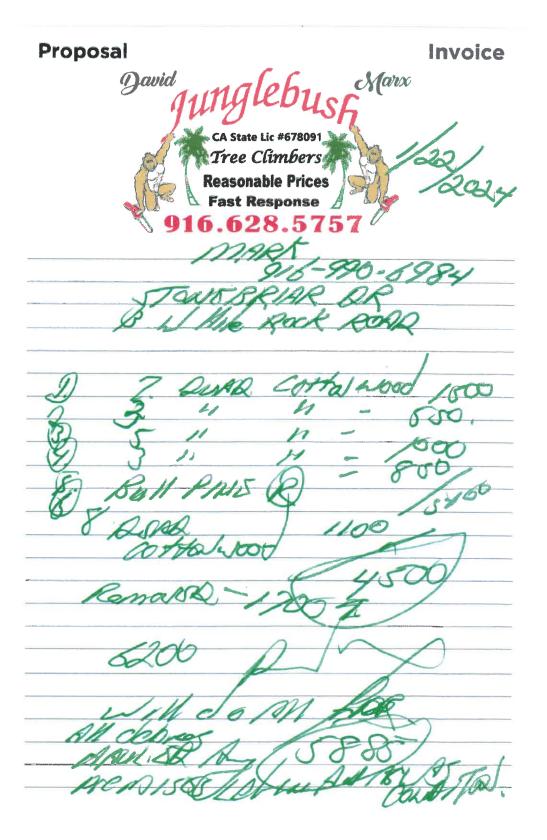

#### 5. Old Business

- a. Sidewalk Issues Along White Rock Road near Bailey Circle Board to discuss continuing issue of raised sidewalks, prior authorizations and efforts for maintenance; consider possible action needed moving forward. (Discussion/Possible Action Item)
- **b.** Drainage Issue Resulting from Beaver Dams After Beavers Removed Board to discuss beaver dams impeding water flow and consider possible remediation efforts (*Discussion/Possible Action Item*)
- c. Revenue Options; Need for Increased Revenue for Future Sustainability Staff to review updated draft Revenue Modeling Scenarios Memo prepared by NBS Consulting and discussion of next steps for project. (Information/Discussion/Possible Item)