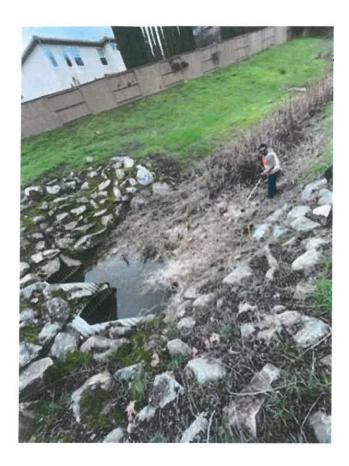

#### 5. Old Business

- a. Sidewalk Issues Along White Rock Road near Bailey Circle Board to discuss continuing issue of raised sidewalks, prior authorizations and efforts for maintenance; consider possible action needed moving forward. (Discussion/Possible Action Item)
- **b.** Drainage Issue Resulting from Beaver Dams After Beavers Removed Board to discuss beaver dams impeding water flow and consider possible remediation efforts (*Discussion/Possible Action Item*)
- c. Revenue Options; Need for Increased Revenue for Future Sustainability Staff to review updated draft Revenue Modeling Scenarios Memo prepared by NBS Consulting and discussion of next steps for project. (Information/Discussion/Possible Item)